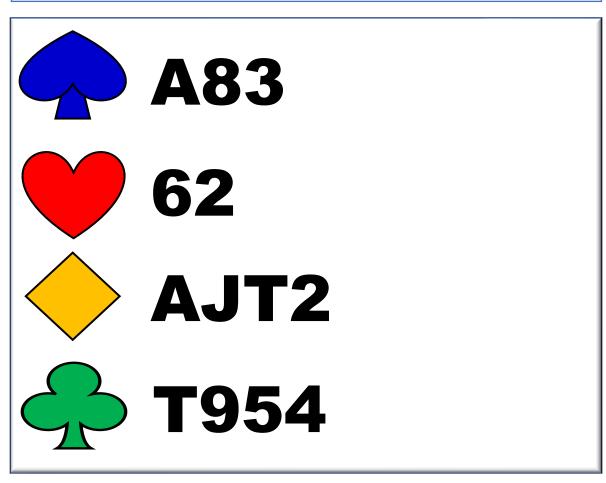

**Correct Bid:** 

WEST NORTH EAST YOU

1 → 1 ♥ P ??

#### 1 NO - TRUMP RESPONSE

8 – 11~ points Stopper in opponent's suit.

**Correct Bid:** 

1NT

WEST NORTH EAST YOU

1 → 1 ♥ P ??

2 NO - TRUMP RESPONSE

12 – 15~ points Stopper in opponent's suit.