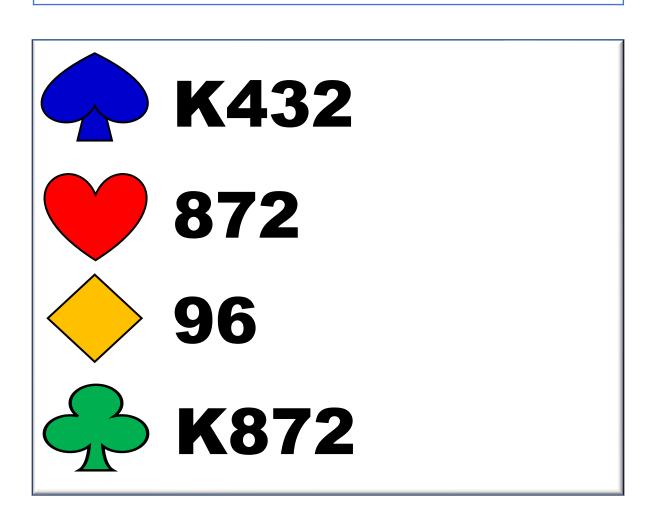

# LET'S PRACTICE

B: North has 17 points max.

C: North's bid is forcing

D: North has 2 of top 3 honors in spades.

#### A: North has 4+ Spades

B: North has 17 points max.

C: North's bid is forcing

D: North has 2 of top 3 honors in spades.

A: North has 10 – 12 points.

B: North has 4+ hearts.

C: South has 10+ points.

D: North has 7 – 9 points.