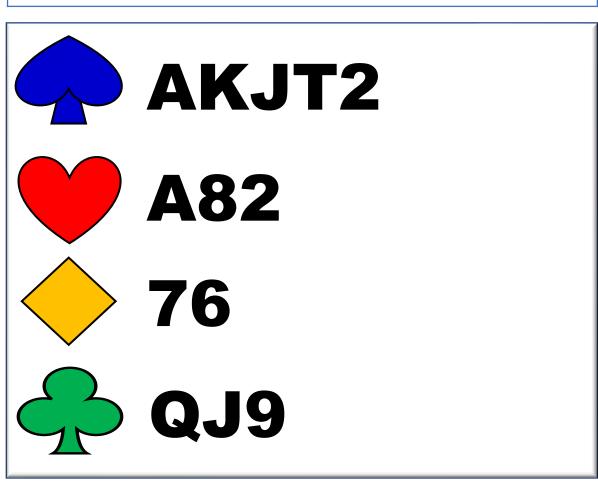

# LET'S PRACTICE

B: North has 17 points max.

C: North's bid is forcing

D: North has 2 of top 3 honors in spades.

# **WHAT'S TRUE?**

#### A: North has 4+ Spades

B: North has 17 points max.

C: North's bid is forcing

D: North has 2 of top 3 honors in spades.

A: North has 10 – 12 points.

B: North has 4+ hearts.

C: South has 10+ points.

D: North has 7 – 9 points.