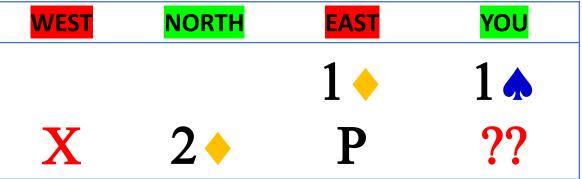

#### **MIXED RAISE**

~7 – 9 pts Minimum 9 card fit

This jump cue bid is only available when we overcall at the one level.

872

**Correct Bid:** 

A: North denies spade support.

B: North has 4+ hearts.

C: South can pass this bid.

D: North has 10+ points.

# WHAT'S TRUE?

A: North denies spade support.

B: North has 4+ hearts.

C: South can pass this bid.

D: North has 10+ points.