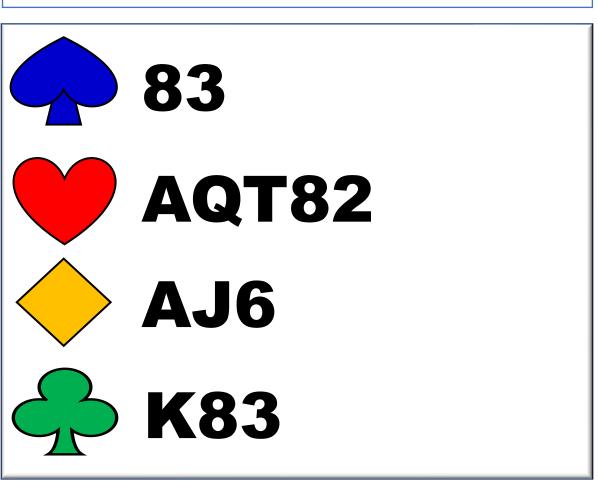

# WHAT'S TRUE?

A: North has 10 – 12 points.

B: North has 4+ hearts.

C: South has 10+ points.

D: North has 7 – 9 points.