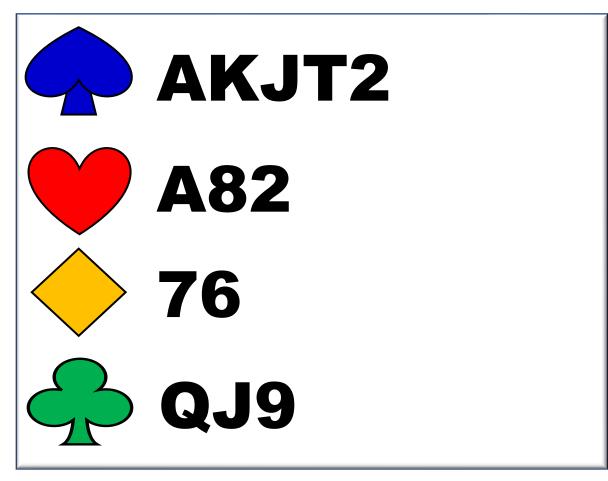

# WHAT'S TRUE?

A: North has 10 – 12 points.

B: North has 4+ hearts.

C: South has 10+ points.

D: North has 7 – 9 points.