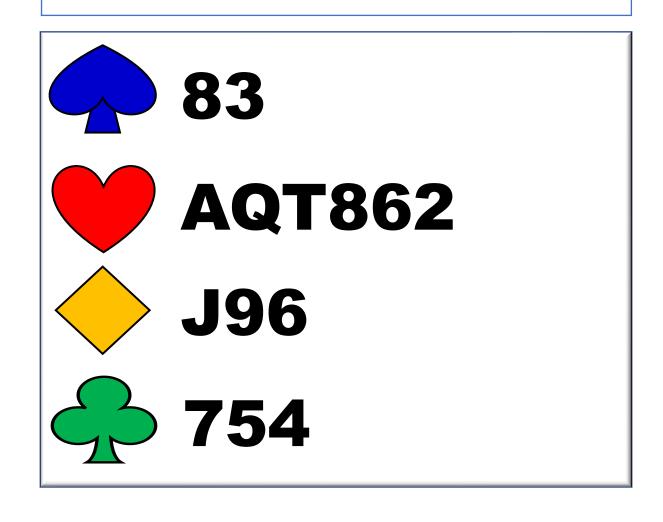

#### PREEMPTIVE OVERCALLS

~5 – 10 points 6+ cards in the suit

A single jump overcall is just like a weak two bid. Vulnerability will affect your range here also.

83

**AQT862** 

**J96** 

**754** 

**Correct Bid:** 

**2** •

WEST NORTH EAST YOU

1 • 79