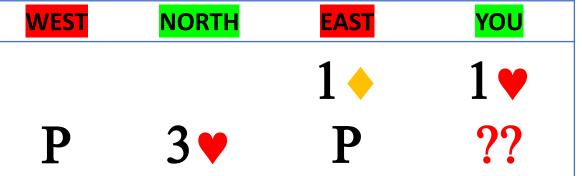

# WHAT'S TRUE?

A: North has 10 – 12 points.

B: North has 4+ hearts.

C: South has 10+ points.

D: North has 7 – 9 points.