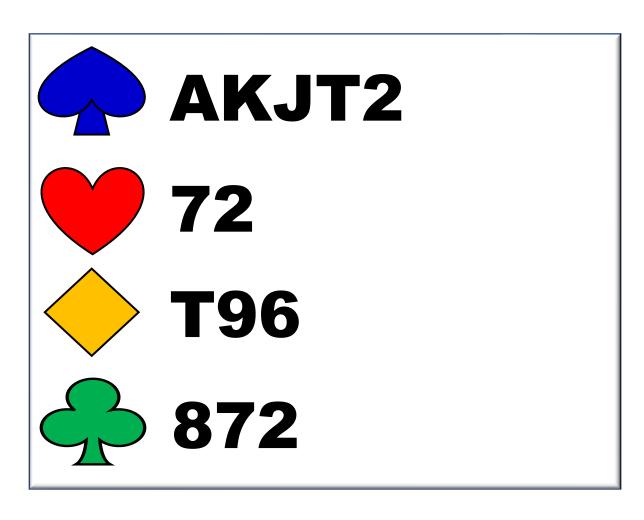

#### **MIXED RAISE**

~7 – 9 pts Minimum 9 card fit

This jump cue bid is only available when we overcall at the one level.

872

**Correct Bid:** 

A: North denies spade support.

B: North has 4+ hearts.

C: South can pass this bid.