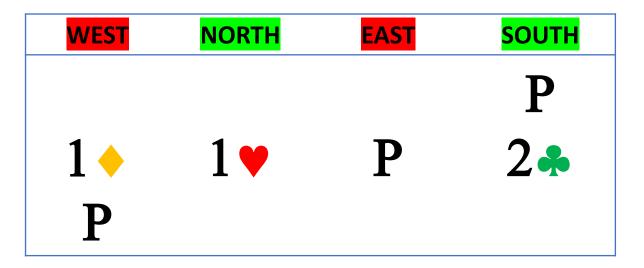

**2** 

**Correct Bid:** 

A: North is forced to bid.

B: South has denied a fit.

C: South has 6 – 9 points.

D: North has 10+ points.

# WHAT'S TRUE?

A: North is forced to bid.

B: South has denied a fit.

C: South has 6 – 9 points.

D: North has 10+ points.