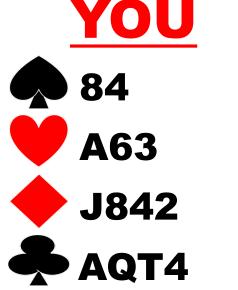

#### **NEW SUITS FORCING**

(by unpassed responder)

**10**+ points

5+ cards in suit bid

| WEST | NORTH | EAST | YOU |
|------|-------|------|-----|
| 1 ♣  | 1 🕶   | P    | ??  |

| WEST | <b>NORTH</b> | EAST | <mark>YOU</mark> |
|------|--------------|------|------------------|
| 1.   | 1 🕶          | P    | ??               |