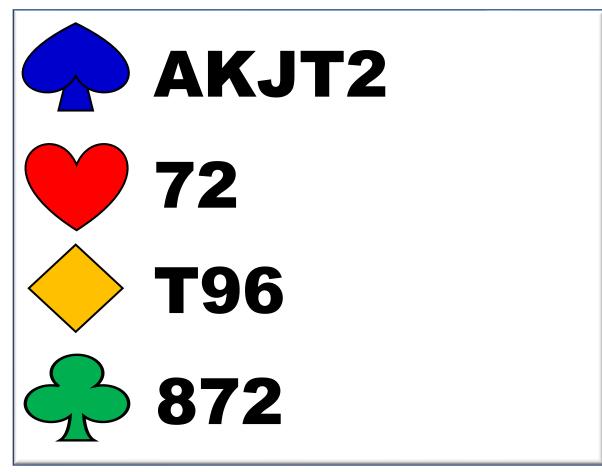

#### THE CUE BID RAISE

Good 10+ pts
Minimum 8 card fit

This is the strongest raise we can make in competitive auctions. All other raises are less than 10 points\* and based more on fit than strength.

(\*save for conventional bids)

**Correct Bid:** 

2\*

| WEST | NORTH | <b>EAST</b> | YOU |
|------|-------|-------------|-----|
|      |       | 1 🔥         | ??  |