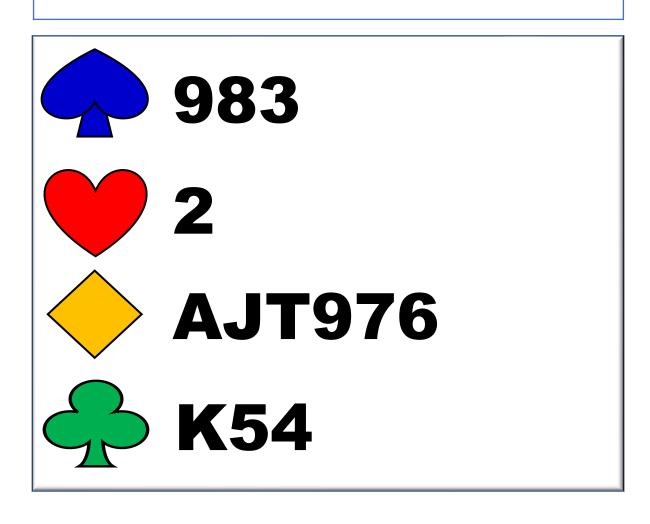

#### PREEMPTIVE OVERCALLS

~5 – 10 points 6+ cards in the suit

A single jump overcall is just like a weak two bid. Vulnerability will affect your range here also.

83

**AQT862** 

**J96** 

**754** 

**Correct Bid:** 

**2** •

WEST NORTH EAST YOU

1 • 79