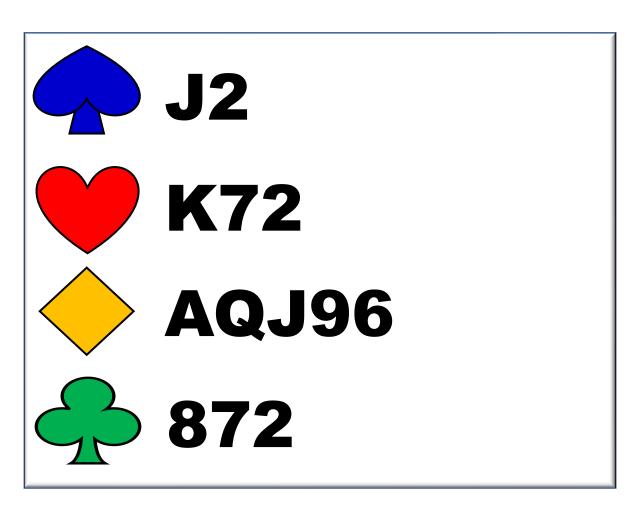

#### 1 NO - TRUMP RESPONSE

8 – 11~ points Stopper in opponent's suit.

**Correct Bid:** 

1NT

WEST NORTH EAST YOU

1 → 1 ♥ P ??

2 NO - TRUMP RESPONSE

12 – 15~ points Stopper in opponent's suit.