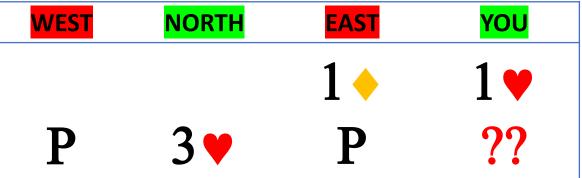

# WHAT'S TRUE?

A: North has 10 – 12 points.

B: North has 4+ hearts.

C: South has 10+ points.

D: North has 7 – 9 points.