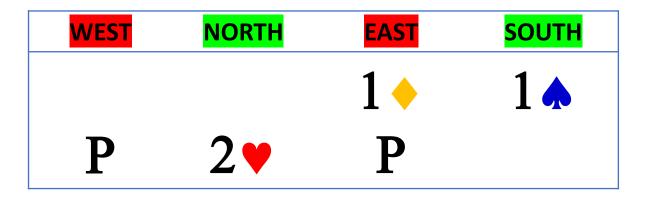

**2** 

**Correct Bid:** 

A: North is forced to bid.

B: South has denied a fit.

C: South has 6 – 9 points.

D: North has 10+ points.

# WHAT'S TRUE?

A: North is forced to bid.

B: South has denied a fit.

C: South has 6 – 9 points.

D: North has 10+ points.