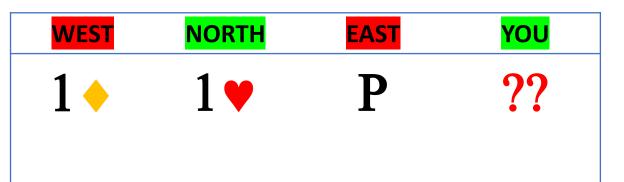

#### 1 NO - TRUMP RESPONSE

8 – 11~ points Stopper in opponent's suit.

**Correct Bid:** 

1NT

WEST NORTH EAST YOU

1 → 1 ♥ P ??

2 NO - TRUMP RESPONSE

12 – 15~ points Stopper in opponent's suit.

**Correct Bid:** 

2NT

| WEST       | NORTH | <b>EAST</b> | YOU |
|------------|-------|-------------|-----|
| <b>1</b> 🕶 | 2 🔸   | P           | ??  |
|            |       |             |     |

**Correct Bid:** 