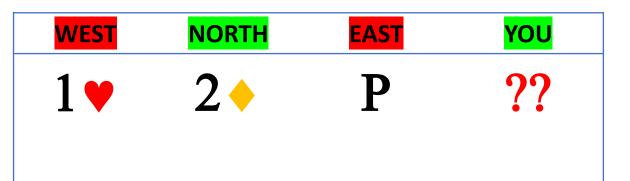

**Correct Bid:** 

2NT

| WEST       | NORTH | <b>EAST</b> | YOU |
|------------|-------|-------------|-----|
| <b>1</b> 🕶 | 2 🔸   | P           | ??  |
|            |       |             |     |

**Correct Bid:** 

3NT