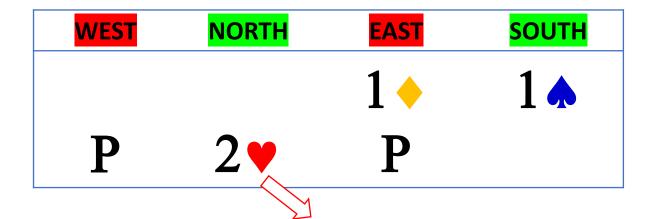

**2** 

**Correct Bid:** 

A: North is forced to bid.

B: South has denied a fit.

C: South has 6 – 9 points.

D: North has 10+ points.

# WHAT'S TRUE?

A: North is forced to bid.

B: South has denied a fit.

C: South has 6 – 9 points.

D: North has 10+ points.