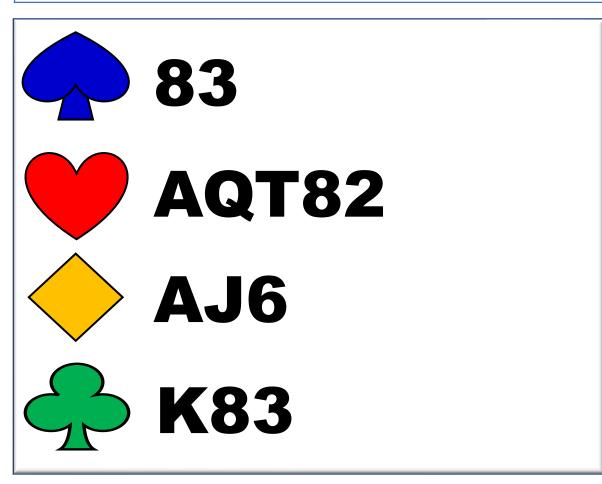

#### PREEMPTIVE OVERCALLS

~5 – 10 points 6+ cards in the suit

A single jump overcall is just like a weak two bid. Vulnerability will affect your range here also.

83

**AQT862** 

**J96** 

**754** 

**Correct Bid:** 

**2** •

WEST NORTH EAST YOU

1 • 79