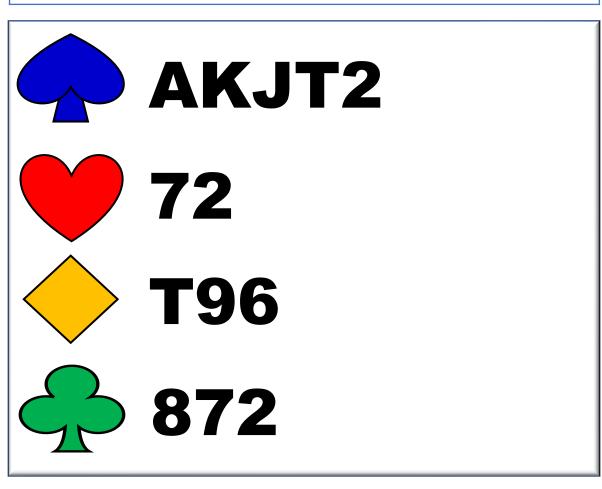

#### THE CUE BID RAISE

Good 10+ pts
Minimum 8 card fit

This is the strongest raise we can make in competitive auctions. All other raises are less than 10 points\* and based more on fit than strength.

(\*save for conventional bids)

**Correct Bid:** 

2\*

| WEST | NORTH | <b>EAST</b> | YOU |
|------|-------|-------------|-----|
|      |       | 1 🔥         | ??  |