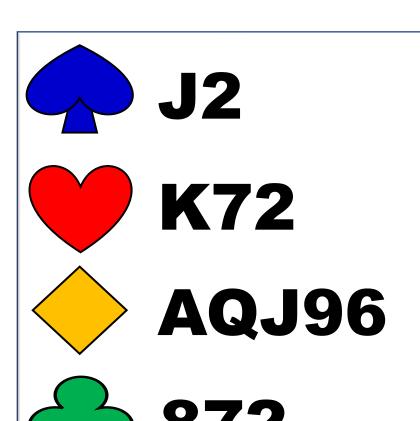

**2** 

**Correct Bid:** 

A: North is forced to bid.

B: South has denied a fit.

C: South has 6 – 9 points.

D: North has 10+ points.

# WHAT'S TRUE?

A: North is forced to bid.

B: South has denied a fit.

C: South has 6 – 9 points.

D: North has 10+ points.