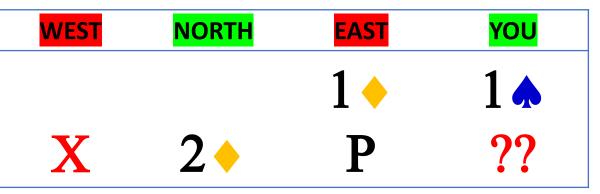

#### THE CUE BID RAISE

Good 10+ pts
Minimum 8 card fit

This is the strongest raise we can make in competitive auctions. All other raises are less than 10 points\* and based more on fit than strength.

(\*save for conventional bids)

**Correct Bid:** 

2\*

| WEST | NORTH | <b>EAST</b> | YOU |
|------|-------|-------------|-----|
|      |       | 1 🔥         | ??  |