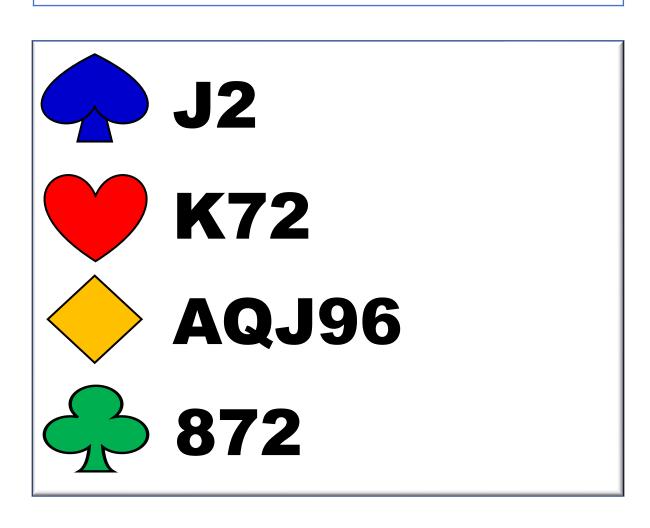

**2** 

**Correct Bid:** 

A: North is forced to bid.

B: South has denied a fit.

C: South has 6 – 9 points.

D: North has 10+ points.

# WHAT'S TRUE?

A: North is forced to bid.

B: South has denied a fit.

C: South has 6 – 9 points.

D: North has 10+ points.