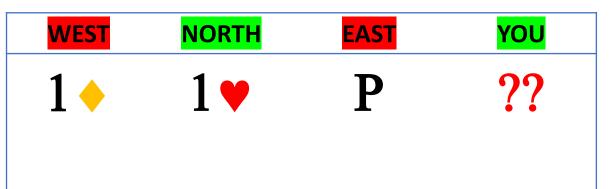

**Correct Bid:** 

WEST NORTH EAST YOU

1 → 1 ♥ P ??

#### 1 NO - TRUMP RESPONSE

8 – 11~ points Stopper in opponent's suit.

**Correct Bid:** 

1NT

WEST NORTH EAST YOU

1 → 1 ♥ P ??

2 NO - TRUMP RESPONSE

12 – 15~ points Stopper in opponent's suit.