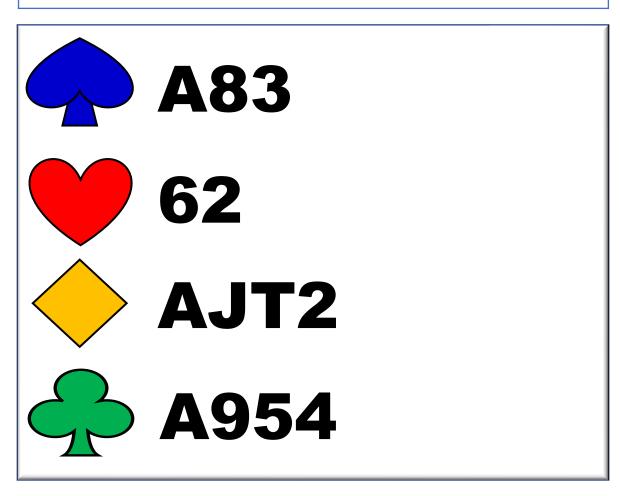

#### 1 NO - TRUMP RESPONSE

8 – 11~ points Stopper in opponent's suit.

**Correct Bid:** 

1NT

WEST NORTH EAST YOU

1 → 1 ♥ P ??

2 NO - TRUMP RESPONSE

12 – 15~ points Stopper in opponent's suit.

**Correct Bid:** 

2NT

| WEST       | NORTH | <b>EAST</b> | YOU |
|------------|-------|-------------|-----|
| <b>1</b> 🕶 | 2 🔸   | P           | ??  |
|            |       |             |     |

**Correct Bid:** 