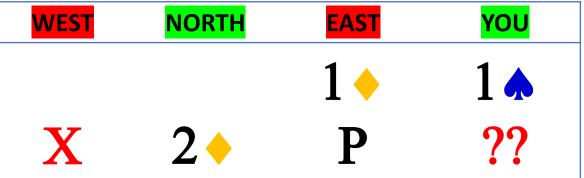

#### THE CUE BID RAISE

Good 10+ pts
Minimum 8 card fit

This is the strongest raise we can make in competitive auctions. All other raises are less than 10 points\* and based more on fit than strength.

(\*save for conventional bids)

**Correct Bid:** 

2\*

| WEST | NORTH | <b>EAST</b> | YOU |
|------|-------|-------------|-----|
|      |       | 1 🔥         | ??  |