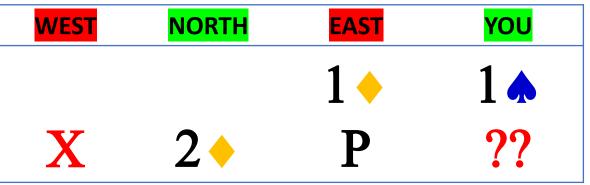

# LET'S PRACTICE

B: North has 17 points max.

C: North's bid is forcing

D: North has 2 of top 3 honors in spades.

# **WHAT'S TRUE?**

#### A: North has 4+ Spades

B: North has 17 points max.

C: North's bid is forcing

D: North has 2 of top 3 honors in spades.

A: North has 10 – 12 points.

B: North has 4+ hearts.

C: South has 10+ points.

D: North has 7 – 9 points.